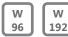

indoo

| Power (W)           | 96W (12V)         |
|---------------------|-------------------|
| Power (W)           | 192W (24V)        |
| Voltage (V)         | 12V - 24V         |
| Sensor              | twilight          |
| Functions           | ON-OFF            |
| Exit                | 1 single-coloured |
| Control             | PWM               |
| Amps                | 8A                |
| Measurements        | 52x10x5mm         |
| Working temperature | -20°C / +45°C     |
| Fixing              | double-sided tape |
| Apt for             | indoor            |
| Waterproofing       | IP22              |
| Packaging           | 1 unit            |
| Guarantee           | 2 years           |