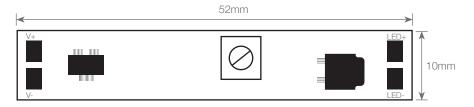

indoo

| Power (W)           | 96W (12V)         |
|---------------------|-------------------|
| Power (W)           | 192W (24V)        |
| Voltage (V)         | 12V - 24V         |
| Sensor              | twilight          |
| Functions           | ON-OFF            |
| Exit                | 1 single-coloured |
| Control             | PWM               |
| Amps                | 8A                |
| Measurements        | 52x10x5mm         |
| Working temperature | -20°C / +45°C     |
| Fixing              | double-sided tape |
| Apt for             | indoor            |
| Waterproofing       | IP22              |
| Packaging           | 1 unit            |
| Guarantee           | 2 years           |

## Measurements: