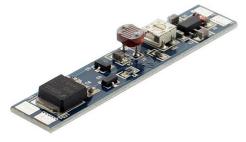

## **TWILIGHT SENSOR SWITCH**

## **SENSOR FOR LEDS**

Ref: 41.082

12V -24V

- Allows the led strip to be turned on / off depending on the ambience lighting.
- Adjustable brightness from 2 lux to 60 lux.
- It is connected between the power supply and the Led strips.
- Section of maximum 2mm.

This sensor allows the led strip to be turned on / off depending on the ambience lighting. For example, when setting the twilight sensor to 50 lux, the light will stay on when the environment is below 50 lux, and the light will turn off when the environment is above 50 lux. The adjustable range is 2 lux to 60 lux.

It works like a switch, allowing the led strip to be turned on / off depending on the ambience lighting. With a small regulation of light intensity of the luminaire depending on the ambience lighting capture.